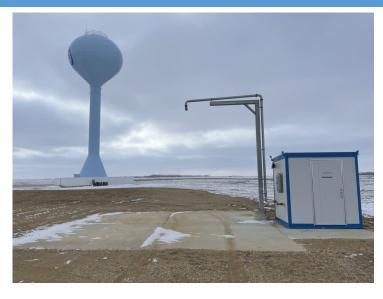

## NORTH PRAIRIE REGIONAL WATER DISTRICT BULK WATER FILLING STATION

HIGHWAY 83 SOUTH OF MINOT 7 MILES FROM 37TH AVE SW

There will be 2 options that will allow use of the bulk water filling station:

As a NPRWD user, you may have an inhouse account set up by NPRWD staff where the charges would be added to your monthly water utility bill. Your Web ID will be your customer ID. When the information is received for the inhouse account an access and PIN number will be assigned and mailed along with instructions.