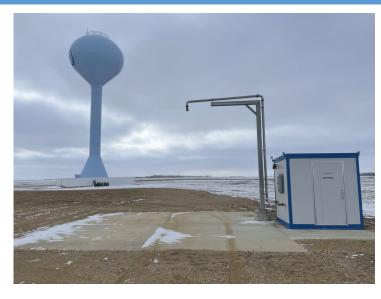

## NORTH PRAIRIE REGIONAL WATER DISTRICT BULK WATER FILLING STATION

HIGHWAY 83 SOUTH OF MINOT 7 MILES FROM 37TH AVE SW

There will be 2 options that will allow use of the bulk water filling station:

As a NPRWD user, you may have an inhouse account set up by NPRWD staff where the charges would be added to your monthly water utility bill. Your Web ID will be your customer ID. When the information is received for the inhouse account an access and PIN number will be assigned and mailed along with instructions.